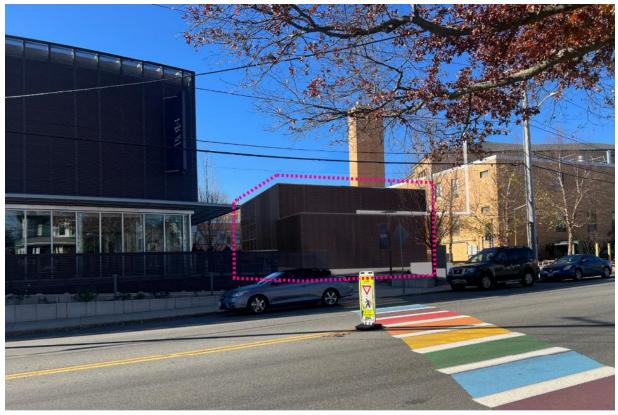

#### MEIER HALL ADDITION | Street Façade

#### MEIER HALL ADDITION | Street Façade

**Proposed Courtyard Side Rendering** 

**Proposed Lafayette Street Rendering** 

**Proposed Lafayette Street Rendering** 