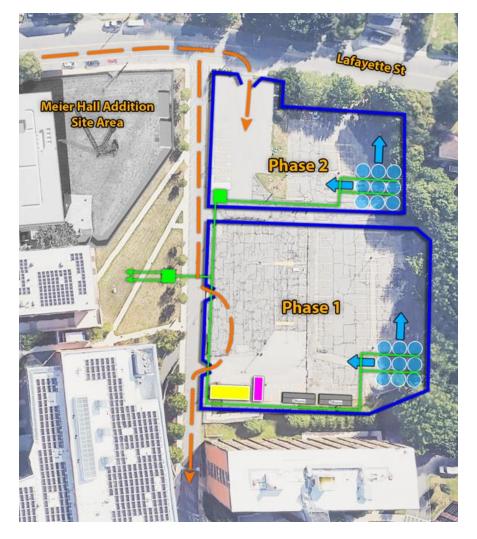

#### **Decarbonization** | Overview

#### Decarbonization | Geothermal Well Field

Proposed Aerial View

Proposed Lafayette Street View

#### **Decarbonization Construction**

- Mobilization to Site:
- Phase 1-Well Drilling/Earthworks:
- Phase 2-Well Drilling/Earthworks:
- Utilities & Central Utility Plant Reno:
- System Commissioning:
- Demobilization from Site:

Summer 2025 Summer 2025 Spring 2026 Summer '25 – Spring '27 Spring 2027 Summer 2027