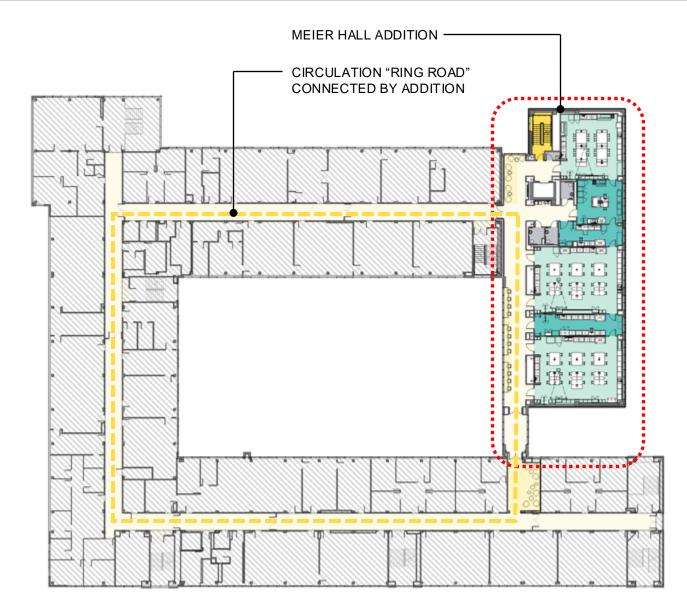

#### **MEIER HALL ADDITION |** Proposed Landscape

**Proposed Corridor** 

LEVEL 4 – Chemistry Teaching, Support and Shared Instrumentation

LEVEL 2 – Unoccupied foundation space & Mechanical space

LEVEL 3 – Enviro & Biology Teaching and Support