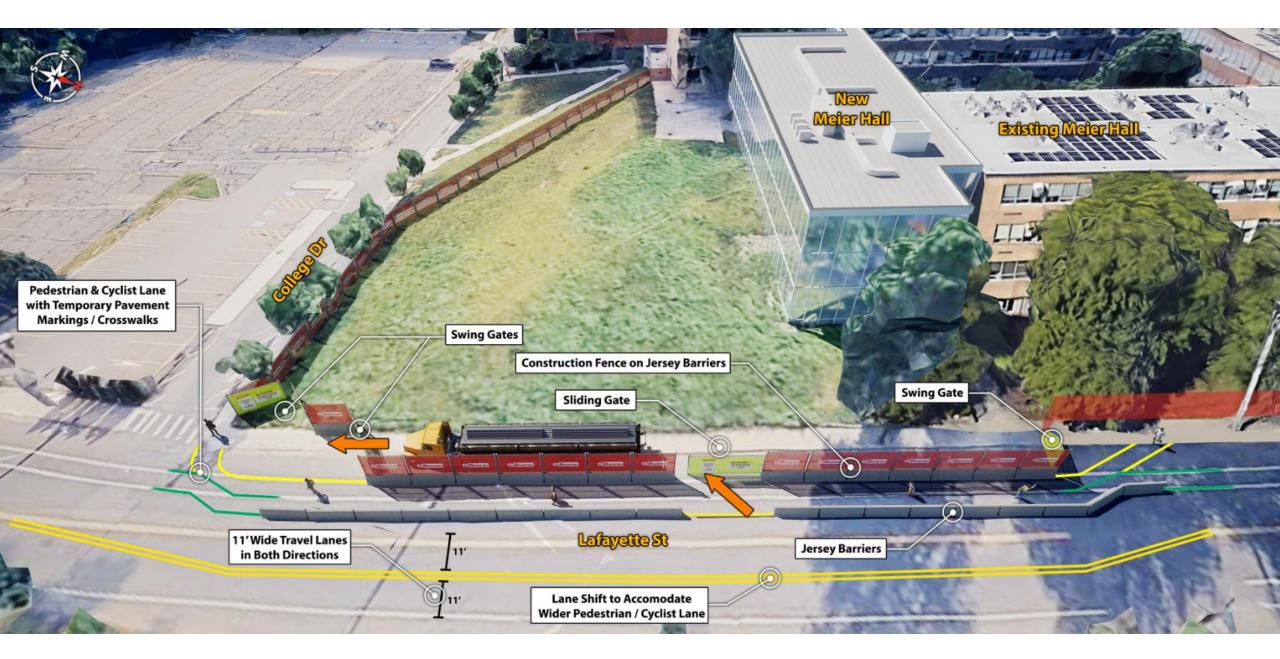

#### Meier Hall Construction

- Mobilization to Site:
- Ledge Removal:
- Building Construction:
- Building Commissioning:
- Demobilization from Site:
- New Building Opening:

Summer 2025 Summer 2025 Summer '25 – Spring '27 Spring 2027 Summer 2027 Fall Semester 2027

#### Ledge Removal – Meier Hall Addition

- Process will follow Code of Massachusetts Regulations (CMR)
- Preblast inspections will be offered to properties within a 250 feet radius
- Seismograph equipment will be in place to monitor & record vibrations
- Blasting schedule will be shared regularly and in advance of work occurring