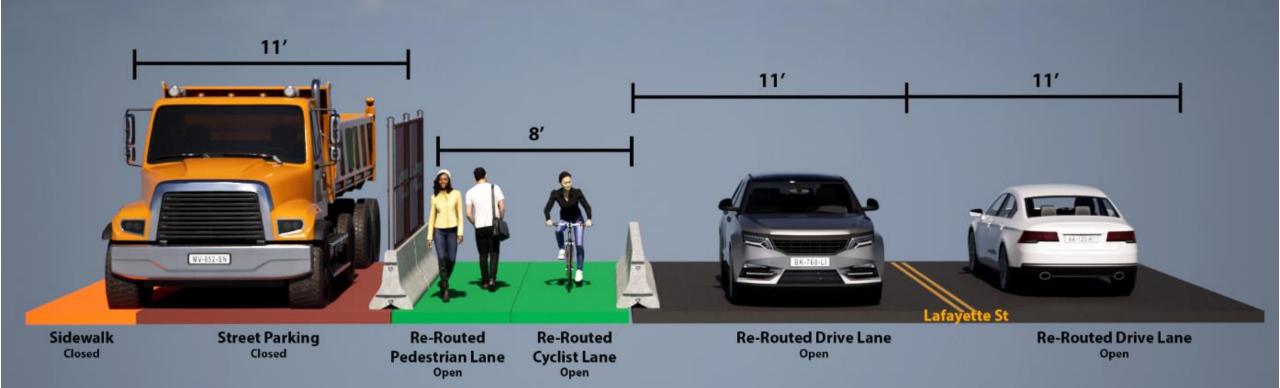

#### MEIER HALL ADDITION | Street Façade

#### MEIER HALL ADDITION | Street Façade

**Proposed Courtyard Side Rendering** 

**Proposed Lafayette Street Rendering** 

**Proposed Lafayette Street Rendering** 