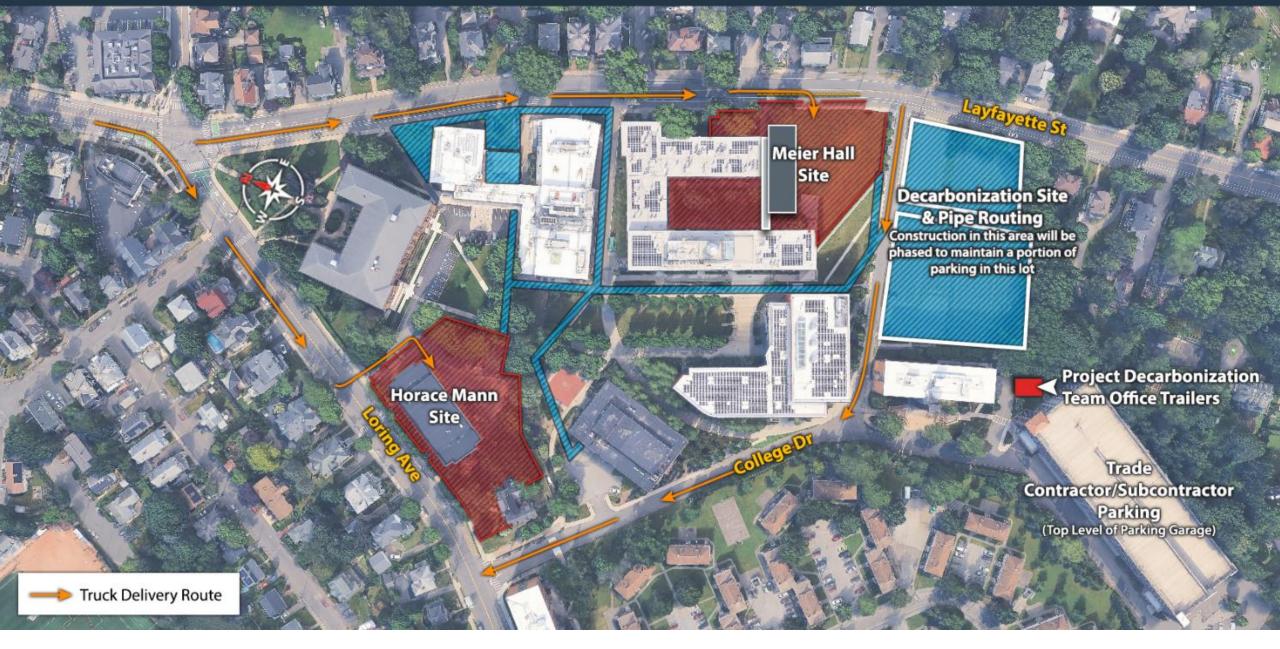

# SCHEDULE, GENERAL WORK CONDITIONS & SITE LOGISTICS Gilbane

- Gilbane Building Company is a local, family owned construction management firm.
- Gilbane has completed several successful projects with the City of Salem:
  - Renovations to the Collins & Saltonstall Schools.
  - Renovation to Salem High School
- Our team has extensive experience working on occupied campuses.
- Our team recognizes we are guests on campus and in the surrounding community and work to perform our work with respect and professionalism.

### **General Mitigation Measures**

- Dust Control
- Noise & Vibration Controls
- Contractor Parking