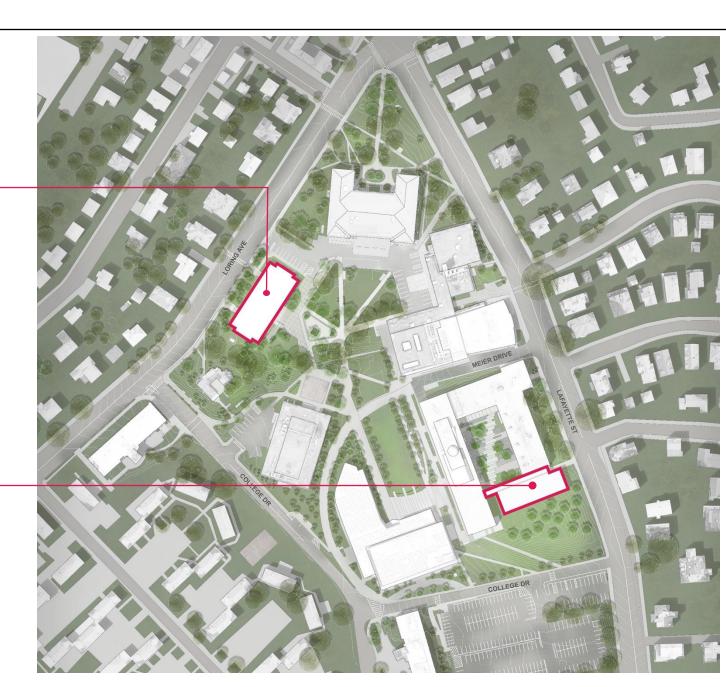

| Luigi Marcone<br>Jeramie Silveira                                                                                                                                                                                                                |

# DESIGN REVIEW PAYETTE & RW SULLIVAN ENGINEERING

Statement Providence

#### **PROJECT REVIEW** | Overview

#### Horace Mann Renovation 45,500 GSF

Classrooms + Teaching Labs + Support + Offices Criminal Justice Healthcare Studies Nursing Occupational Therapy

#### Meier Hall Addition 22,000 GSF

**Teaching Labs + Support** Chemistry/Organic Chemistry Biology Geological Sciences



#### HORACE MANN | Overview



HORACE MANN EXTERIOR (HISTORIC)

> HORACE MANN INTERIOR (HISTORIC) PHOTO FROM SULLIVAN BUILDING





HORACE MANN EXTERIOR (PRESENT)





### HORACE MANN | Design







LEVEL 4

LEVEL 3





LEVEL 2



**Proposed Nursing Skills Rendering** 

**Proposed Classroom Rendering** 

#### HORACE MANN | Site



#### $\bigcirc \begin{array}{ccc} I & I & I \\ 0' & 30' & 60' \end{array}$

## HORACE MANN | Overview



**Campus Side Existing Building** 

## Horace Mann | Overview



**Campus Side Proposed Rendering** 

# MEIER HALL ADDITION | Site



## MEIER HALL ADDITION | Site



#### **MEIER HALL ADDITION |** Proposed Landscape







**Proposed Corridor** 





LEVEL 4 – Chemistry Teaching, Support and Shared Instrumentation



LEVEL 2 – Unoccupied foundation space