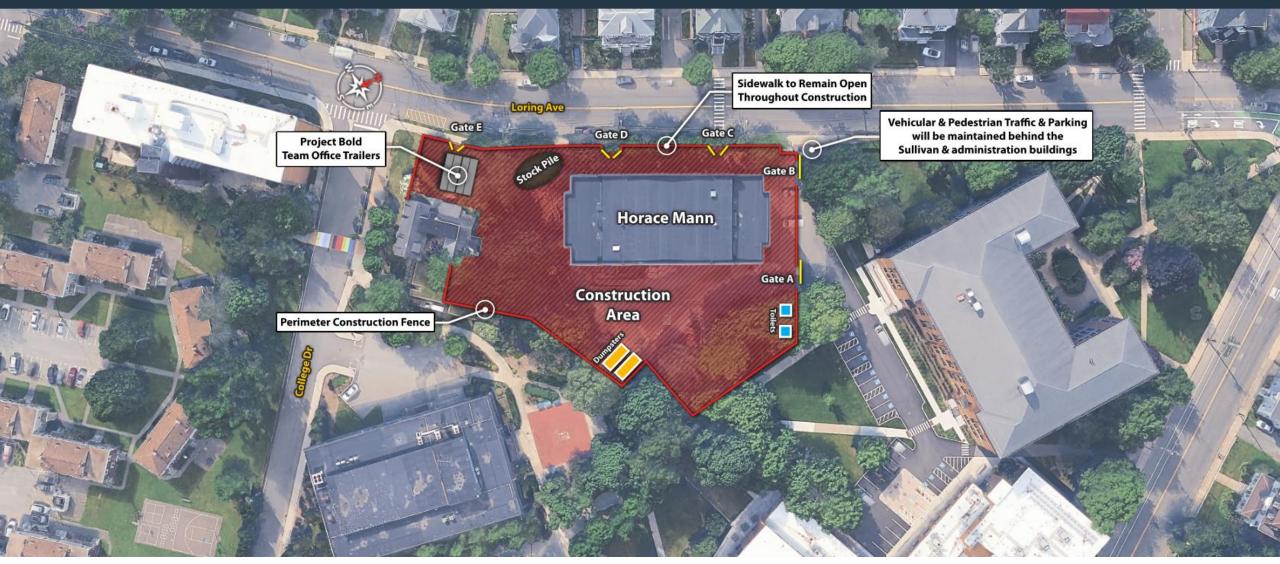

#### **Horace Mann Construction**

- Mobilization to Site:
- Building Construction:
- Building Commissioning:
- Demobilization from Site:
- New Building Opening:

```
Spring 2025
Spring '25 – '27
Spring 2027
Summer 2027
```

### **General Mitigation Measures**

- Dust Control
- Noise & Vibration Controls
- Contractor Parking

#### afayette S GateC GateB Gate D GatoA Toilets (1) Construction **New Building** Area Dumpstei **Decarbonization Site İ**İİ & Pipe Routing Gate E ▼ Construction in this area will be phased to maintain a portion of parking in this lot SCHOOL ST