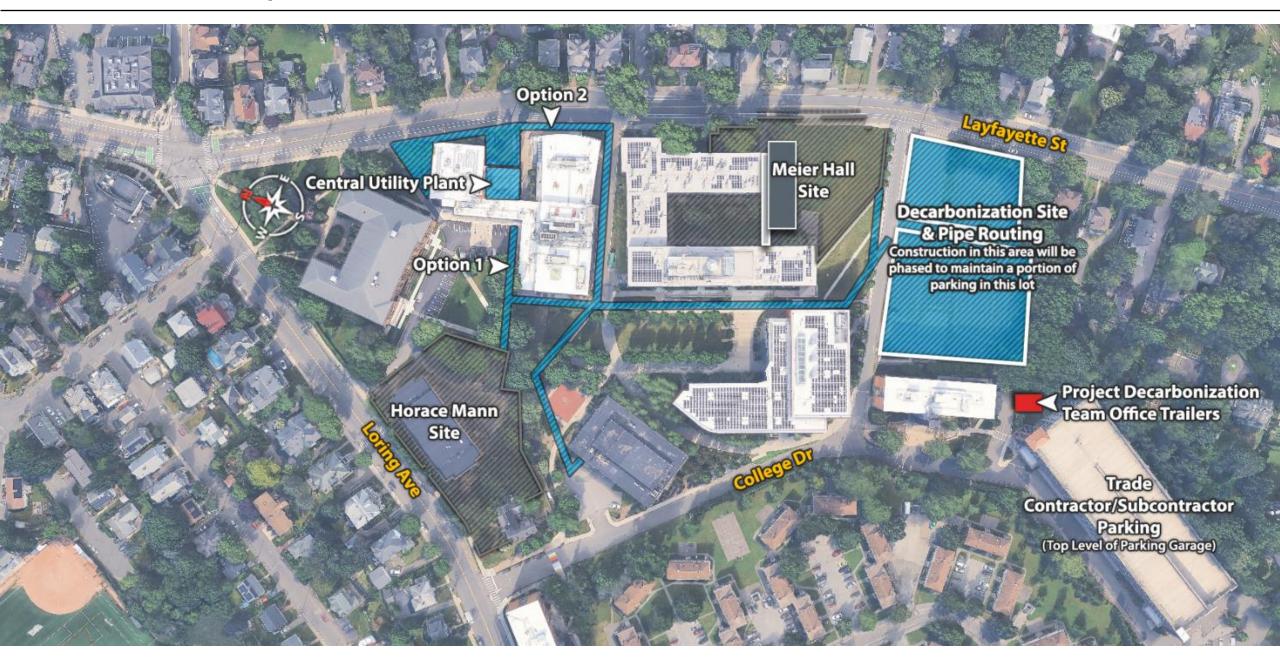

#### afayette S GateC GateB Gate D GatoA Toilets (1) Construction **New Building** Area Dumpstei **Decarbonization Site İ**İİ & Pipe Routing Gate E ▼ Construction in this area will be phased to maintain a portion of parking in this lot SCHOOL ST