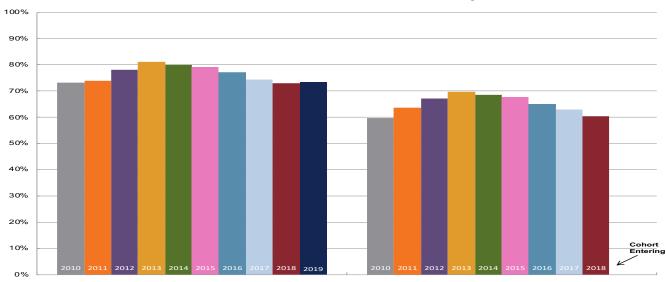

### **RETENTION AND GRADUATION - FULL TIME FRESHMAN**

| RETENTION<br>GRADUATION<br>FULL TIME | ON –        | Continued   |             | Graduated  |            |            | Still<br>Enrolled |
|--------------------------------------|-------------|-------------|-------------|------------|------------|------------|-------------------|
| Cohort Year                          | Cohort Size | to 2nd Year | to 3rd Year | in 4 Years | in 5 Years | in 6 Years | 7th Year          |
| 2010                                 | 986         | 73.3%       | 59.6%       | 27.8%      | 45.2%      | 51.9%      | 0.8%              |
| 2011                                 | 989         | 73.8%       | 63.6%       | 28.7%      | 48.0%      | 52.1%      | 0.5%              |
| 2012                                 | 1,086       | 78.1%       | 67.2%       | 37.1%      | 54.2%      | 57.9%      | 0.9%              |
| 2013                                 | 1,073       | 81.2%       | 69.6%       | 39.9%      | 54.4%      | 57.1%      | 1.9%              |
| 2014                                 | 1,127       | 79.9%       | 68.6%       | 43.5%      | 56.7%      | 59.4%      |                   |
| 2015                                 | 1,082       | 79.1%       | 67.6%       | 41.6%      | 54.8%      |            |                   |
| 2016                                 | 1,130       | 77.2%       | 65.0%       | 42.3%      |            |            |                   |
| 2017                                 | 1,082       | 74.3%       | 63.0%       |            |            |            |                   |
| 2018                                 | 1,097       | 73.0%       | 60.3%       |            |            |            |                   |
| 2019                                 | 997         | 73.5%       |             |            |            |            |                   |

### One- and Two-Year Retention - Full Time Freshman, Cohorts Entering 2010-2019

| RETENTION AND GRADUATION –<br>FULL TIME FRESHMAN |                     | Retention   |             | Graduation  |             |         |         |
|--------------------------------------------------|---------------------|-------------|-------------|-------------|-------------|---------|---------|
|                                                  | TOTAL AND BY GENDER |             | % Continue  | d           | % Graduated |         |         |
| COHORT<br>TYPE                                   | Cohort Year         | Cohort Size | to 2nd Year | to 3rd Year | 4 Years     | 5 Years | 6 Years |
| Total Cohort                                     | 2010                | 986         | 73.3%       | 59.6%       | 27.8%       | 45.2%   | 51.9%   |
|                                                  | 2011                | 989         | 73.8%       | 63.6%       | 28.7%       | 48.0%   | 52.1%   |
|                                                  | 2012                | 1086        | 78.1%       | 67.2%       | 37.1%       | 54.2%   | 57.9%   |
|                                                  | 2013                | 1073        | 81.2%       | 69.6%       | 39.9%       | 54.4%   | 57.1%   |
|                                                  | 2014                | 1127        | 79.9%       | 68.6%       | 43.5%       | 56.7%   | 59.4%   |
|                                                  | 2015                | 1082        | 79.1%       | 67.6%       | 41.6%       | 54.8%   |         |
|                                                  | 2016                | 1130        | 77.2%       | 65.0%       | 42.3%       |         |         |
|                                                  | 2017                | 1082        | 74.3%       | 63.0%       |             |         |         |
|                                                  | 2018                | 1097        | 73.0%       | 60.3%       |             |         |         |
|                                                  | 2019                | 997         | 73.5%       |             |             |         |         |
| Female                                           | 2010                | 565         | 75.6%       | 63.2%       | 32.1%       | 49.7%   | 56.6%   |
|                                                  | 2011                | 646         | 74.2%       | 64.6%       | 31.6%       | 50.6%   | 54.1%   |
|                                                  | 2012                | 692         | 77.9%       | 68.4%       | 41.3%       | 57.1%   | 59.8%   |
|                                                  | 2013                | 682         | 81.8%       | 69.8%       | 45.0%       | 57.5%   | 59.8%   |
|                                                  | 2014                | 698         | 79.9%       | 70.1%       | 47.3%       | 59.3%   | 61.5%   |
|                                                  | 2015                | 682         | 80.2%       | 69.8%       | 44.9%       | 59.5%   |         |
|                                                  | 2016                | 741         | 77.5%       | 65.9%       | 44.9%       |         |         |
|                                                  | 2017                | 701         | 75.6%       | 65.2%       |             |         |         |
|                                                  | 2018                | 713         | 73.6%       | 63.0%       |             |         |         |
|                                                  | 2019                | 645         | 77.4%       |             |             |         |         |
| Male                                             | 2010                | 421         | 70.3%       | 54.9%       | 21.9%       | 39.0%   | 45.5%   |
|                                                  | 2011                | 343         | 73.2%       | 61.8%       | 23.3%       | 43.2%   | 48.4%   |
|                                                  | 2012                | 394         | 78.4%       | 65.2%       | 29.7%       | 49.2%   | 54.6%   |
|                                                  | 2013                | 391         | 80.1%       | 69.3%       | 30.9%       | 49.1%   | 52.4%   |
|                                                  | 2014                | 429         | 79.7%       | 66.2%       | 37.3%       | 52.4%   | 55.9%   |
|                                                  | 2015                | 400         | 77.3%       | 63.8%       | 36.0%       | 46.8%   |         |
|                                                  | 2016                | 389         | 76.6%       | 63.5%       | 37.3%       |         |         |
|                                                  | 2017                | 381         | 71.9%       | 59.1%       |             |         |         |
|                                                  | 2018                | 384         | 71.9%       | 55.5%       |             |         |         |
|                                                  | 2019                | 352         | 66.5%       |             |             |         |         |