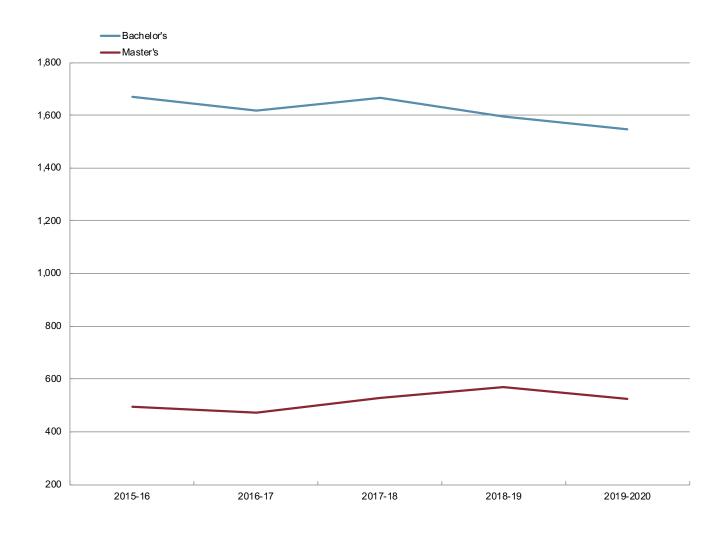

Due to small cohort size, data is not shown for American Indian/Alaskan Native. Beginning fall 2010, race/ethnic data is not comparable to prior years.

| DEGREES AND<br>CERTIFICATES CONFERRED | 2015-16 | 2016-17 | 2017-18 | 2018-19 | 2019-20 |
|---------------------------------------|---------|---------|---------|---------|---------|
| Bachelor's                            | 1,670   | 1,617   | 1,666   | 1,595   | 1,546   |
| Master's                              | 495     | 472     | 529     | 569     | 526     |
| Certificates                          | 50      | 64      | 65      | 120     | 80      |
| Total                                 | 2,215   | 2,153   | 2,260   | 2,284   | 2,152   |