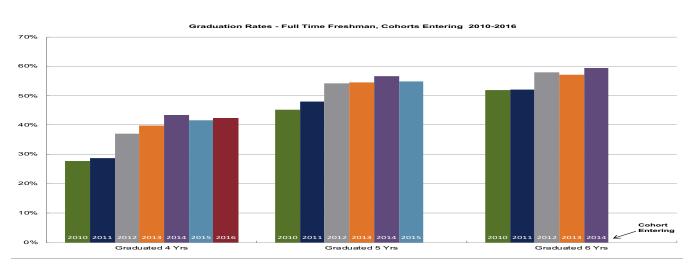

### **RETENTION AND GRADUATION - FULL TIME FRESHMAN**

| RETENTION<br>GRADUATION<br>FULL TIME | ON –        | Continued   |             | Graduated  |            |            | Still<br>Enrolled |
|--------------------------------------|-------------|-------------|-------------|------------|------------|------------|-------------------|
| Cohort Year                          | Cohort Size | to 2nd Year | to 3rd Year | in 4 Years | in 5 Years | in 6 Years | 7th Year          |
| 2010                                 | 986         | 73.3%       | 59.6%       | 27.8%      | 45.2%      | 51.9%      | 0.8%              |
| 2011                                 | 989         | 73.8%       | 63.6%       | 28.7%      | 48.0%      | 52.1%      | 0.5%              |
| 2012                                 | 1,086       | 78.1%       | 67.2%       | 37.1%      | 54.2%      | 57.9%      | 0.9%              |
| 2013                                 | 1,073       | 81.2%       | 69.6%       | 39.9%      | 54.4%      | 57.1%      | 1.9%              |
| 2014                                 | 1,127       | 79.9%       | 68.6%       | 43.5%      | 56.7%      | 59.4%      |                   |
| 2015                                 | 1,082       | 79.1%       | 67.6%       | 41.6%      | 54.8%      |            |                   |
| 2016                                 | 1,130       | 77.2%       | 65.0%       | 42.3%      |            |            |                   |
| 2017                                 | 1,082       | 74.3%       | 63.0%       |            |            |            |                   |
| 2018                                 | 1,097       | 73.0%       | 60.3%       |            |            |            |                   |
| 2019                                 | 997         | 73.5%       |             |            |            |            |                   |

### One- and Two-Year Retention - Full Time Freshman, Cohorts Entering 2010-2019

| RETENTION AND GRADUATION –<br>FULL TIME FRESHMAN |                     | Retention   |             | Graduation  |             |         |         |
|--------------------------------------------------|---------------------|-------------|-------------|-------------|-------------|---------|---------|
|                                                  | TOTAL AND BY GENDER |             | % Continue  | d           | % Graduated |         |         |
| COHORT<br>TYPE                                   | Cohort Year         | Cohort Size | to 2nd Year | to 3rd Year | 4 Years     | 5 Years | 6 Years |
| Total Cohort                                     | 2010                | 986         | 73.3%       | 59.6%       | 27.8%       | 45.2%   | 51.9%   |
|                                                  | 2011                | 989         | 73.8%       | 63.6%       | 28.7%       | 48.0%   | 52.1%   |
|                                                  | 2012                | 1086        | 78.1%       | 67.2%       | 37.1%       | 54.2%   | 57.9%   |
|                                                  | 2013                | 1073        | 81.2%       | 69.6%       | 39.9%       | 54.4%   | 57.1%   |
|                                                  | 2014                | 1127        | 79.9%       | 68.6%       | 43.5%       | 56.7%   | 59.4%   |
|                                                  | 2015                | 1082        | 79.1%       | 67.6%       | 41.6%       | 54.8%   |         |
|                                                  | 2016                | 1130        | 77.2%       | 65.0%       | 42.3%       |         |         |
|                                                  | 2017                | 1082        | 74.3%       | 63.0%       |             |         |         |
|                                                  | 2018                | 1097        | 73.0%       | 60.3%       |             |         |         |
|                                                  | 2019                | 997         | 73.5%       |             |             |         |         |
| Female                                           | 2010                | 565         | 75.6%       | 63.2%       | 32.1%       | 49.7%   | 56.6%   |
|                                                  | 2011                | 646         | 74.2%       | 64.6%       | 31.6%       | 50.6%   | 54.1%   |
|                                                  | 2012                | 692         | 77.9%       | 68.4%       | 41.3%       | 57.1%   | 59.8%   |
|                                                  | 2013                | 682         | 81.8%       | 69.8%       | 45.0%       | 57.5%   | 59.8%   |
|                                                  | 2014                | 698         | 79.9%       | 70.1%       | 47.3%       | 59.3%   | 61.5%   |
|                                                  | 2015                | 682         | 80.2%       | 69.8%       | 44.9%       | 59.5%   |         |
|                                                  | 2016                | 741         | 77.5%       | 65.9%       | 44.9%       |         |         |
|                                                  | 2017                | 701         | 75.6%       | 65.2%       |             |         |         |
|                                                  | 2018                | 713         | 73.6%       | 63.0%       |             |         |         |
|                                                  | 2019                | 645         | 77.4%       |             |             |         |         |
| Male                                             | 2010                | 421         | 70.3%       | 54.9%       | 21.9%       | 39.0%   | 45.5%   |
|                                                  | 2011                | 343         | 73.2%       | 61.8%       | 23.3%       | 43.2%   | 48.4%   |
|                                                  | 2012                | 394         | 78.4%       | 65.2%       | 29.7%       | 49.2%   | 54.6%   |
|                                                  | 2013                | 391         | 80.1%       | 69.3%       | 30.9%       | 49.1%   | 52.4%   |
|                                                  | 2014                | 429         | 79.7%       | 66.2%       | 37.3%       | 52.4%   | 55.9%   |
|                                                  | 2015                | 400         | 77.3%       | 63.8%       | 36.0%       | 46.8%   |         |
|                                                  | 2016                | 389         | 76.6%       | 63.5%       | 37.3%       |         |         |
|                                                  | 2017                | 381         | 71.9%       | 59.1%       |             |         |         |
|                                                  | 2018                | 384         | 71.9%       | 55.5%       |             |         |         |
|                                                  | 2019                | 352         | 66.5%       |             |             |         |         |