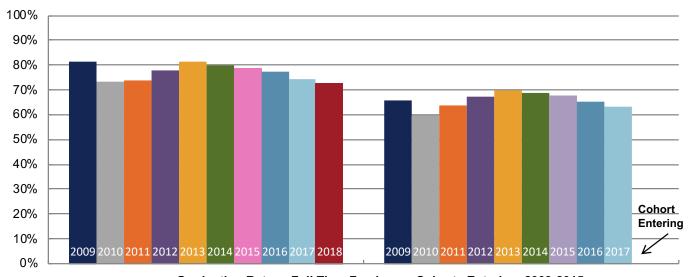

### **RETENTION AND GRADUATION - FULL TIME FRESHMAN**

| RETENTION<br>GRADUATION<br>FULL TIME | ON –        | Continued   |             | Graduated  | Graduated  |            | Still<br>Enrolled |
|--------------------------------------|-------------|-------------|-------------|------------|------------|------------|-------------------|
| Cohort Year                          | Cohort Size | to 2nd Year | to 3rd Year | in 4 Years | in 5 Years | in 6 Years | 7th Year          |
| 2009                                 | 974         | 81.2%       | 65.8%       | 27.2%      | 46.1%      | 49.9%      | 1.4%              |
| 2010                                 | 986         | 73.3%       | 59.6%       | 27.8%      | 45.2%      | 51.9%      | 0.8%              |
| 2011                                 | 989         | 73.8%       | 63.6%       | 28.7%      | 48.0%      | 52.1%      | 0.5%              |
| 2012                                 | 1,086       | 78.1%       | 67.2%       | 37.1%      | 54.2%      | 57.9%      | 0.9%              |
| 2013                                 | 1,073       | 81.2%       | 69.6%       | 39.9%      | 54.4%      | 57.1%      |                   |
| 2014                                 | 1,127       | 79.9%       | 68.6%       | 43.5%      | 56.7%      |            |                   |
| 2015                                 | 1,082       | 79.1%       | 67.6%       | 41.6%      |            |            |                   |
| 2016                                 | 1,130       | 77.2%       | 65.0%       |            |            |            |                   |
| 2017                                 | 1,082       | 74.3%       | 63.0%       |            |            |            |                   |
| 2018                                 | 1,097       | 73.0%       |             |            |            |            |                   |

### One- and Two-Year Retention - Full Time Freshman, Cohorts Entering 2009-2018

### Graduation Rates - Full Time Freshman, Cohorts Entering 2009-2015

| RETENTION AND GRADUATION –<br>FULL TIME FRESHMAN |             | Retention   |             | Graduation  |             |         |         |
|--------------------------------------------------|-------------|-------------|-------------|-------------|-------------|---------|---------|
| TOTAL AND                                        |             |             | % Continue  | t           | % Graduated | d       |         |
| COHORT<br>TYPE                                   | Cohort Year | Cohort Size | to 2nd Year | to 3rd Year | 4 Years     | 5 Years | 6 Years |
| Total Cohort                                     | 2009        | 974         | 81.2%       | 65.8%       | 27.2%       | 46.1%   | 49.9%   |
|                                                  | 2010        | 986         | 73.3%       | 59.6%       | 27.8%       | 45.2%   | 51.9%   |
|                                                  | 2011        | 989         | 73.8%       | 63.6%       | 28.7%       | 48.0%   | 52.1%   |
|                                                  | 2012        | 1,086       | 78.1%       | 67.2%       | 37.1%       | 54.2%   | 57.9%   |
|                                                  | 2013        | 1,073       | 81.2%       | 69.6%       | 39.9%       | 54.4%   | 57.1%   |
|                                                  | 2014        | 1,127       | 79.9%       | 68.6%       | 43.5%       | 56.7%   |         |
|                                                  | 2015        | 1,082       | 79.1%       | 67.6%       | 41.6%       |         |         |
|                                                  | 2016        | 1,130       | 77.2%       | 65.0%       |             |         |         |
|                                                  | 2017        | 1,082       | 74.3%       | 63.0%       |             |         |         |
|                                                  | 2018        | 1,097       | 73.0%       |             |             |         |         |
| Female                                           | 2009        | 600         | 82.3%       | 69.3%       | 30.5%       | 50.8%   | 54.3%   |
|                                                  | 2010        | 565         | 75.6%       | 63.2%       | 32.1%       | 49.7%   | 56.6%   |
|                                                  | 2011        | 646         | 74.2%       | 64.6%       | 31.6%       | 50.6%   | 54.1%   |
|                                                  | 2012        | 692         | 77.9%       | 68.4%       | 41.3%       | 57.1%   | 59.8%   |
|                                                  | 2013        | 682         | 81.8%       | 69.8%       | 45.0%       | 57.5%   | 59.8%   |
|                                                  | 2014        | 698         | 79.9%       | 70.1%       | 47.3%       | 59.3%   |         |
|                                                  | 2015        | 682         | 80.2%       | 69.8%       | 44.9%       |         |         |
|                                                  | 2016        | 741         | 77.5%       | 65.9%       |             |         |         |
|                                                  | 2017        | 701         | 75.6%       | 65.2%       |             |         |         |
|                                                  | 2018        | 713         | 73.6%       |             |             |         |         |
| Male                                             | 2009        | 374         | 79.4%       | 60.2%       | 21.9%       | 38.8%   | 43.0%   |
|                                                  | 2010        | 421         | 70.3%       | 54.9%       | 21.9%       | 39.0%   | 45.5%   |
|                                                  | 2011        | 343         | 73.2%       | 61.8%       | 23.3%       | 43.2%   | 48.4%   |
|                                                  | 2012        | 394         | 78.4%       | 65.2%       | 29.7%       | 49.2%   | 54.6%   |
|                                                  | 2013        | 391         | 80.1%       | 69.3%       | 30.9%       | 49.1%   | 52.4%   |
|                                                  | 2014        | 429         | 79.7%       | 66.2%       | 37.3%       | 52.4%   |         |
|                                                  | 2015        | 400         | 77.3%       | 63.8%       | 36.0%       |         |         |
|                                                  | 2016        | 389         | 76.6%       | 63.5%       |             |         |         |
|                                                  | 2017        | 381         | 71.9%       | 59.1%       |             |         |         |
|                                                  | 2018        | 384         | 71.9%       |             |             |         |         |