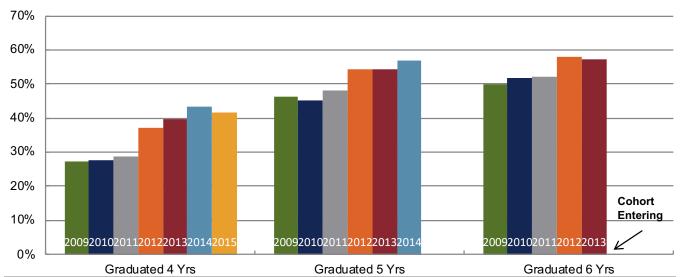

### **RETENTION AND GRADUATION - FULL TIME FRESHMAN**

| RETENTION<br>GRADUATION<br>FULL TIME | ON –        | Continued   |             | Graduated  | Graduated  |            | Still<br>Enrolled |
|--------------------------------------|-------------|-------------|-------------|------------|------------|------------|-------------------|
| Cohort Year                          | Cohort Size | to 2nd Year | to 3rd Year | in 4 Years | in 5 Years | in 6 Years | 7th Year          |
| 2009                                 | 974         | 81.2%       | 65.8%       | 27.2%      | 46.1%      | 49.9%      | 1.4%              |
| 2010                                 | 986         | 73.3%       | 59.6%       | 27.8%      | 45.2%      | 51.9%      | 0.8%              |
| 2011                                 | 989         | 73.8%       | 63.6%       | 28.7%      | 48.0%      | 52.1%      | 0.5%              |
| 2012                                 | 1,086       | 78.1%       | 67.2%       | 37.1%      | 54.2%      | 57.9%      | 0.9%              |
| 2013                                 | 1,073       | 81.2%       | 69.6%       | 39.9%      | 54.4%      | 57.1%      |                   |
| 2014                                 | 1,127       | 79.9%       | 68.6%       | 43.5%      | 56.7%      |            |                   |
| 2015                                 | 1,082       | 79.1%       | 67.6%       | 41.6%      |            |            |                   |
| 2016                                 | 1,130       | 77.2%       | 65.0%       |            |            |            |                   |
| 2017                                 | 1,082       | 74.3%       | 63.0%       |            |            |            |                   |
| 2018                                 | 1,097       | 73.0%       |             |            |            |            |                   |

### Graduation Rates - Full Time Freshman, Cohorts Entering 2009-2015

| RETENTION AND GRADUATION –<br>FULL TIME FRESHMAN |             | Retention   |             | Graduation  |             |         |         |
|--------------------------------------------------|-------------|-------------|-------------|-------------|-------------|---------|---------|
| TOTAL AND                                        |             |             | % Continue  | t           | % Graduated | d       |         |
| COHORT<br>TYPE                                   | Cohort Year | Cohort Size | to 2nd Year | to 3rd Year | 4 Years     | 5 Years | 6 Years |
| Total Cohort                                     | 2009        | 974         | 81.2%       | 65.8%       | 27.2%       | 46.1%   | 49.9%   |
|                                                  | 2010        | 986         | 73.3%       | 59.6%       | 27.8%       | 45.2%   | 51.9%   |
|                                                  | 2011        | 989         | 73.8%       | 63.6%       | 28.7%       | 48.0%   | 52.1%   |
|                                                  | 2012        | 1,086       | 78.1%       | 67.2%       | 37.1%       | 54.2%   | 57.9%   |
|                                                  | 2013        | 1,073       | 81.2%       | 69.6%       | 39.9%       | 54.4%   | 57.1%   |
|                                                  | 2014        | 1,127       | 79.9%       | 68.6%       | 43.5%       | 56.7%   |         |
|                                                  | 2015        | 1,082       | 79.1%       | 67.6%       | 41.6%       |         |         |
|                                                  | 2016        | 1,130       | 77.2%       | 65.0%       |             |         |         |
|                                                  | 2017        | 1,082       | 74.3%       | 63.0%       |             |         |         |
|                                                  | 2018        | 1,097       | 73.0%       |             |             |         |         |
| Female                                           | 2009        | 600         | 82.3%       | 69.3%       | 30.5%       | 50.8%   | 54.3%   |
|                                                  | 2010        | 565         | 75.6%       | 63.2%       | 32.1%       | 49.7%   | 56.6%   |
|                                                  | 2011        | 646         | 74.2%       | 64.6%       | 31.6%       | 50.6%   | 54.1%   |
|                                                  | 2012        | 692         | 77.9%       | 68.4%       | 41.3%       | 57.1%   | 59.8%   |
|                                                  | 2013        | 682         | 81.8%       | 69.8%       | 45.0%       | 57.5%   | 59.8%   |
|                                                  | 2014        | 698         | 79.9%       | 70.1%       | 47.3%       | 59.3%   |         |
|                                                  | 2015        | 682         | 80.2%       | 69.8%       | 44.9%       |         |         |
|                                                  | 2016        | 741         | 77.5%       | 65.9%       |             |         |         |
|                                                  | 2017        | 701         | 75.6%       | 65.2%       |             |         |         |
|                                                  | 2018        | 713         | 73.6%       |             |             |         |         |
| Male                                             | 2009        | 374         | 79.4%       | 60.2%       | 21.9%       | 38.8%   | 43.0%   |
|                                                  | 2010        | 421         | 70.3%       | 54.9%       | 21.9%       | 39.0%   | 45.5%   |
|                                                  | 2011        | 343         | 73.2%       | 61.8%       | 23.3%       | 43.2%   | 48.4%   |
|                                                  | 2012        | 394         | 78.4%       | 65.2%       | 29.7%       | 49.2%   | 54.6%   |
|                                                  | 2013        | 391         | 80.1%       | 69.3%       | 30.9%       | 49.1%   | 52.4%   |
|                                                  | 2014        | 429         | 79.7%       | 66.2%       | 37.3%       | 52.4%   |         |
|                                                  | 2015        | 400         | 77.3%       | 63.8%       | 36.0%       |         |         |
|                                                  | 2016        | 389         | 76.6%       | 63.5%       |             |         |         |
|                                                  | 2017        | 381         | 71.9%       | 59.1%       |             |         |         |
|                                                  | 2018        | 384         | 71.9%       |             |             |         |         |