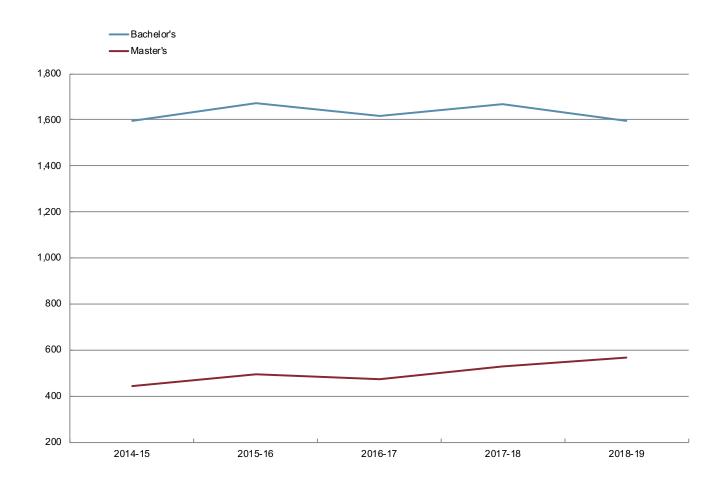

| / 1 9%              | 1 20 0%     |                        |         |         |  |

Due to small cohort size, data is not shown for American Indian/Alaskan Native. Beginning fall 2010, race/ethnic data is not comparable to prior years.

| DEGREES AND<br>CERTIFICATES CONFERRED | 2014-15 | 2015-16 | 2016-17 | 2017-18 | 2018-19 |
|---------------------------------------|---------|---------|---------|---------|---------|
| Bachelor's                            | 1,594   | 1,670   | 1,617   | 1,666   | 1,595   |
| Master's                              | 443     | 495     | 472     | 529     | 569     |
| Certificates                          | 62      | 50      | 64      | 65      | 120     |
| Total                                 | 2,099   | 2,215   | 2,153   | 2,260   | 2,284   |



# DEGREES AND CERTIFICATES CONFERRED BY GENDER AND RACE/ETHNICITY

| DEGREES AND CERTIFICATES           |                   |                |                 |               |         |  |  |  |  |
|------------------------------------|-------------------|----------------|-----------------|---------------|---------|--|--|--|--|
| CONFERRED BY GENDER                | 2014-15           | 2015-16        | 2016-17         | 2017-18       | 2018-19 |  |  |  |  |
| AND RACE/ETHNICITY                 |                   |                |                 |               |         |  |  |  |  |
| Female                             |                   |                |                 |               |         |  |  |  |  |
| Non Resident Alien                 | 69                | 73