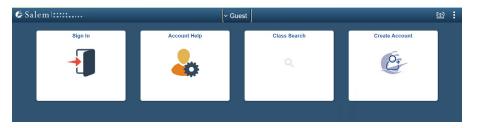

00 level, credit-bearing college-level course that counts for no less than three credit hours. The Department of Higher Education has also placed an emphasis on courses that are "easily transferable" and qualify under the MassTransfer Block, or is within the disciplines of computer science, technology, or engineering. Certain courses such as remedial and physical activity courses are not allowed for participation in this program. The disciplines included in the MassTransfer block are behavioral and social sciences, humanities, and fine arts, natural or physical science, English composition/writing, and mathematics/quantitative reasoning. More information about MassTransfer can be found at mass.edu/masstransfer.

1) Using this link, select the "Class Search" tile: navigator.salemstate.edu



### Enter the search criteria highlighted below:

| Enter | Search | Criteria |
|-------|--------|----------|
|-------|--------|----------|

| Search for Classes                                                                                                                                                                  |                                                                                                     |                                                                      |
|-------------------------------------------------------------------------------------------------------------------------------------------------------------------------------------|-----------------------------------------------------------------------------------------------------|---------------