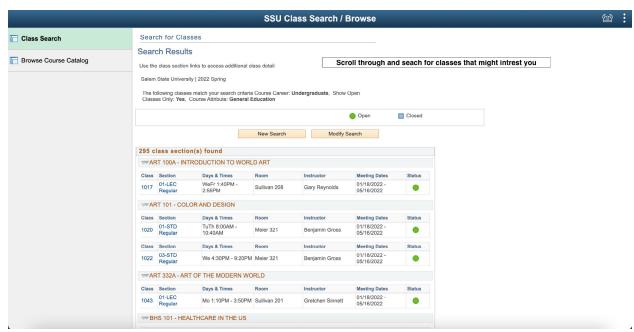

## 4) From here you can scroll through which classes are offered and see what may interest you.

5) Once you have looked through the courses, please list your top three choices on the Dual Enrollment application. It is good to list multiple courses in case you are not approved for your first-choice class.

### The picture below shows which course information is needed on the Dual Enrollment application.

|                            |                                                                          |                         | SSU Cla           | iss Search / Bi    | owse                       |        | 19 E                                    |
|----------------------------|--------------------------------------------------------------------------|-------------------------|-------------------|--------------------|----------------------------|--------|-----------------------------------------|
|                            | Class Section                                                            | Days & Times            | Room              | Instructor         | Meeting Dates              | Status |                                         |
| Class Search               | 1022 03-STD<br>Regular                                                   | We 4:30PM - 9:20PM      | Meier 321         | Benjamin Gross     | 01/18/2022 -<br>05/16/2022 | •      |                                         |
| Browse Course Catalog      |                                                                          | OF THE MODERN WO        | RLD               |                    |                            |        |                                         |
|                            | Class Section                                                            | Days & Times            | Room              | Instructor         | Meeting Dates              | Status |                                         |
|                            | 1043 01-LEC<br>Regular                                                   | Mo 1:10PM - 3:50PM      | Sullivan 201      | Gretchen Sinnett   | 01/18/2022 -<br>05/16/2022 | •      |                                         |
|                            | BHS 101 - HEAL                                                           | THCARE IN THE US        | )                 |                    |                            |        |                                         |
| This is the catalog number | Class Section                                                            | Days & Times            | Room              | Instructor         | Meeting Dates              | Status |                                         |
|                            | 2200 02-LEC This<br>Regular                                              | is the section nur      | nber<br>gton 115  | Maryam Alvandi     | 01/18/2022 -<br>05/16/2022 | •      |                                         |
|                            | Class Section                                                            | Days & Times            | Room              | Instructor         | Meeting Dates              | Status |                                         |
|                            | 2201 03-LEC 2<br>Regular                                                 | Fr 10:50AM -<br>12:05PM | Harrington 113    | Sarah Gurley-Green | 01/18/2022 -<br>05/16/2022 | •      | For any class selection                 |
| This is the                | Class Section                                                            | Days & Times Thi        | s is the date     | and time           | Meeting Dates              | Status |                                         |
| class number               | 2202 04-LEC<br>Regular                                                   | Fr 9:25AM - 10:40AM     | Harrington 115    | Sarah Gurley-Green | 01/18/2022 -<br>05/16/2022 | •      | questions please emai                   |
|                            | ST BHS 201 - HEALTH DISPARITIES IN THE UNITED STATES IN THE 21ST CENTURY |                         |                   |                    | dualenrollment@salen       |        |                                         |
|                            | Class Section                                                            | Days & Times            | Room              | Instructor         | Meeting Dates              | Status | dualenroliment@salen                    |
| or<br>Cla<br>220           | 2206 01-LEC<br>Regular                                                   | Tu 4:30PM - 6:50PM      | Harrington 205    | Anne DeFelippo     | 01/18/2022 -<br>05/16/2022 | •      |                                         |
|                            | STAR BHS 220 - VIOLE                                                     | NCE, SAFETY AND PL      | JBLIC HEALTH      |                    |                            |        |                                         |
|                            | Class Section                                                            | Days & Times            | Room              | Instructor         | Meeting Dates              | Status |                                         |
|                            | 2209 01-LEC<br>Regular                                                   | ТВА                     | WORLD WIDE<br>WEB | Yvonne Vissing     | 01/18/2022 -<br>05/16/2022 | •      |                                         |
|                            | STERNS 230 - ACAD                                                        | EMIC AND PROFESS        | IONAL WRITING     | IN HEALTHCARE      |                            |        |                                         |
|                            | Class Section                                                            | Days & Times            | Room              | Instructor         | Meeting Dates              | Status |                                         |
|                            | 2212 03-LEC<br>Regular                                                   | Th 10:50AM -<br>12:05PM | Harrington 115    | Maryam Alvandi     | 01/18/2022 -<br>05/16/2022 | •      | Corse offereing Dual enrollment section |