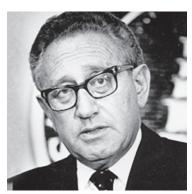

# SALEM STATE UNIVERSITY SALEM STATE UNIVERSITY

In 1982, Salem State invited President Gerald Ford, former Secretary of State Henry Kissinger and renowned journalist Douglas Kiker to speak at the college during that academic year. Each of their presentations was open to the public, and the response was tremendous. Thus was born the Salem State Series.

#### 1983-1984

Art Buchwald

Gerald Ford

Douglas Kiker

Henry Kissinger

Jeane Kirkpatrick Sam Donaldson Reverend Jesse Jackson

1984-1985

Jimmy Carter Doris Kearns Goodwin Kevin McCarthy

1983-1984

Alexander Haig Howard K. Smith Art Buchwald

1982-1983

Gerald Ford Douglas Kiker Henry Kissinger