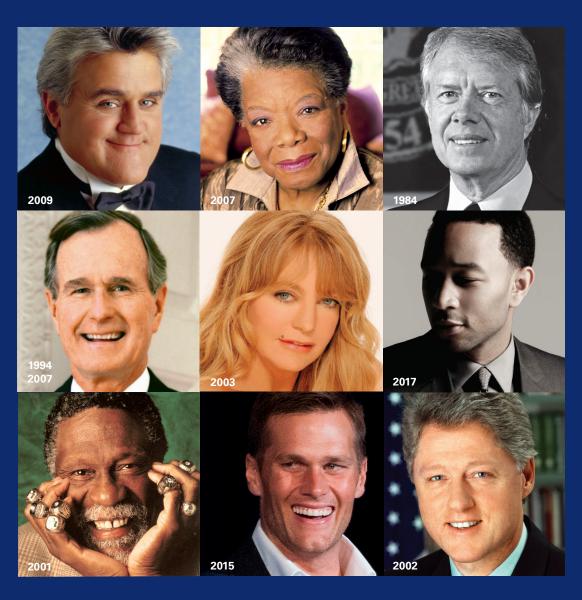

#### 2015

John Legend

Richard DesLauriers

Ed Davis

2012

Tom Brady

#### 2009

Jay Leno

Bob and Lee Woodruff

Bill Belichick

George F. Will

#### 2007

Maya Angelou

Cal Ripken Jr.

George H.W. Bush

Tom Wolfe

2004-2005

#### 2003-2004

Goldie Hawn

2002-2003

Jesse Ventura

Christopher Reeve

Robin Cook

Dr. Christiane Northrup

Jamling Norgay, Peter Hillary

### 2000-2001

Bill Russell

#### 1985-1986

Jeane Kirkpatrick

Sam Donaldson

Reverend Jesse Jackson

Jimmy Carter

John Legend with Lisa Hughes

2016

Ed Davis and Richard DesLauriers with Lisa Hughes

2015

Tom Brady with Jim Gray

2013

Cory Booker
Tony Kushner with Robin Young

2012

**Bobby Valentine and Peter Gammons** 

2011

Newt Gingrich John Irving

2010

Ted Kennedy Jr. Deepak Chopra

2009

Jay Leno Bob and Lee Woodruff

2008

Bill Belichick George F. Will

2007

Maya Angelou Cal Ripken Jr. George H.W. Bush Tom Wolfe

2005-2006

Robert Redford with Joyce Kulhawik Patrick Buchanan Bianca Jagger

2004-2005

Thomas Friedman
David Halberstam
Jack and Suzy Welch with Anne Driscoll

2003-2004

Goldie Hawn Jesse Ventura Robin Cook and Christopher Reeve

2002-2003

Dr. Christiane Northrup Jamling Norgay and Peter Hillary Rudy Giuliani

2001-2002

David McCullough Dr. Jane Goodall Mia Hamm and Dale Arnold The Motley Fool