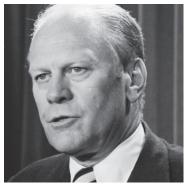

# SALEM STATE UNIVERSITY SALEM STATE UNIVERSITY

In 1982, Salem State invited President Gerald Ford, former Secretary of State Henry Kissinger and renowned journalist Douglas Kiker to speak at the college during that academic year. Each of their presentations was open to the public, and the response was tremendous. Thus was born the Salem State Series.

#### 1983-1984

Art Buchwald

Gerald Ford

Douglas Kiker

Henry Kissinger

Jeane Kirkpatrick Sam Donaldson Reverend Jesse Jackson

1984-1985

Jimmy Carter Doris Kearns Goodwin Kevin McCarthy

1983-1984

Alexander Haig Howard K. Smith Art Buchwald

1982-1983

Gerald Ford Douglas Kiker Henry Kissinger